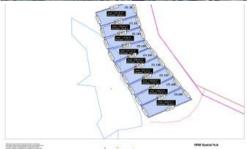

## PALMERVILLE STATION - LONG TERM LICENSE AGREEMENT 1000m2

A limited number of 1000m2 blocks are available for annual license on a weekly basis. You can fence your 1000m2 area, erect removable structures, containers, domes and caravan and campers, setup your garden and relax by the lake or by the River at Dogleg Creek.

These areas are called "Landholder Consent- Exclusive Camp Areas" (L.C.E.C.A.) allow the license holder to occupy an area of 1000m2 designated on Palmerville Station, this consent allows you to put up temporary fencing, temporary structures including caravans and sheds (must be removable). Each LCECA is responsible for managing its own rubbish and waste and power generation.

## LC-ECA

Rates start at \$250 per week and are a 1 year license agreement that is renewable annually on the anniversary of signing of the first license agreement.

\$3,000 upfront & \$200 per **Price** week for the year