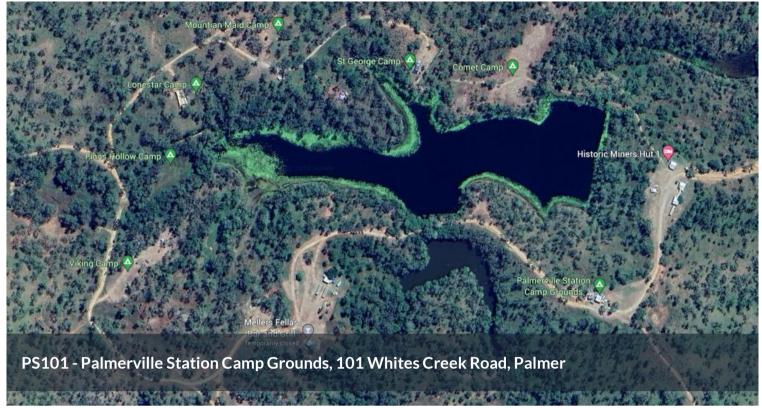

## PALMERVILLE STATION - LONG TERM LICENSE AGREEMENT 1000m2

A limited number of 1000m2 blocks are available for annual license on a weekly basis. You can fence your 1000m2 area, erect removable structures, containers, domes and caravan and campers, setup your garden and relax by the lake or by the River at Dogleg Creek.

Long Term License Agreement - Palmerville Camp Grounds is an agreement that gives 'Landholder Consent to fossick' and a designated exclusive 1000m2 camp area for you and your family to camp while fossicking. The agreement includes 2 season passes. Additional guests will need to purchase a season pass or general camping rate that includes consent to fossick.

These areas are called "Landholder Consent- Exclusive Camp Areas" (L.C.E.C.A.) allow the license holder to occupy an area of 1000m2 designated on Palmerville Station, this consent allows you to put up temporary fencing, temporary structures including caravans and sheds (must be removable). Each LCECA is responsible for managing its own rubbish and waste and power generation.

## LC-ECA

Rates start at \$250 per week and are a 1 year license agreement that is renewable annually on the anniversary of signing of the first license agreement.

\$3,000 upfront & \$200 per **Price** week for the year